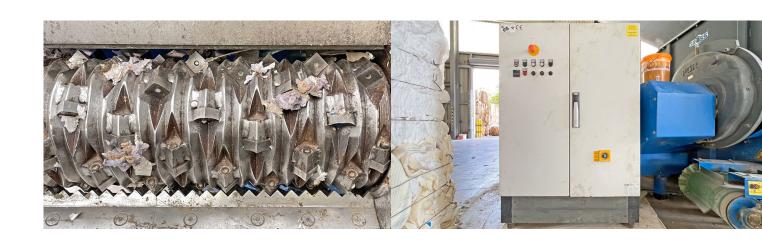

## Technical data Single-shaft shredder with turbo coupling and discharge belt, incl. magnetic drum at the end of the belt

Manufacturer Gross Apparatebau GmbH, Germany Type GAZ 182 V-Rotor Year of construction 2015
Operating hours 1,929 hours, as of June 24
Drive power 55 kW
Power consumption 130 A
Rotor speed 88 rpm
Number of blades 100 pieces
Knife size 40 x 40 mm
Rotor diameter 368 mm
Inlet cross-section 1500 x 1800 mm (I x w)
Feed hopper dimensions 2750 x 3600 mm (I x w)
Weight 6.5 tonnes