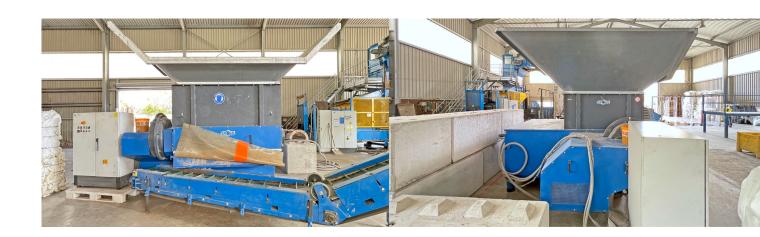

## Technical data Single-shaft shredder with turbo coupling and discharge belt, incl. magnetic drum at the end of the belt

Manufacturer Gross Apparatebau GmbH, Germany Type GAZ 182 V-Rotor Year of construction 2015
Operating hours 1,929 hours, as of June 24
Drive power 55 kW
Power consumption 130 A
Rotor speed 88 rpm
Number of blades 100 pieces
Knife size 40 x 40 mm
Rotor diameter 368 mm
Inlet cross-section 1500 x 1800 mm (I x w)
Feed hopper dimensions 2750 x 3600 mm (I x w)
Weight 6.5 tonnes