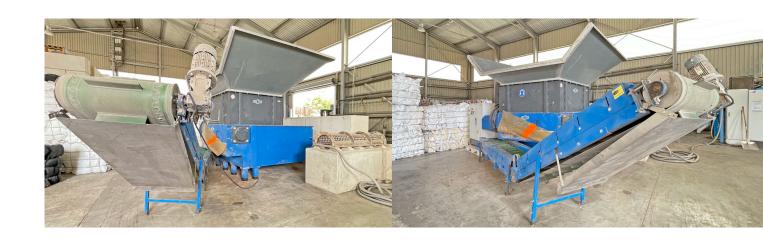

## Technical data Single-shaft shredder with turbo coupling and discharge belt, incl. magnetic drum at the end of the belt

Manufacturer Gross Apparatebau GmbH, Germany Type GAZ 182 V-Rotor Year of construction 2015
Operating hours 1,929 hours, as of June 24
Drive power 55 kW
Power consumption 130 A
Rotor speed 88 rpm
Number of blades 100 pieces
Knife size 40 x 40 mm
Rotor diameter 368 mm
Inlet cross-section 1500 x 1800 mm (I x w)
Feed hopper dimensions 2750 x 3600 mm (I x w)
Weight 6.5 tonnes