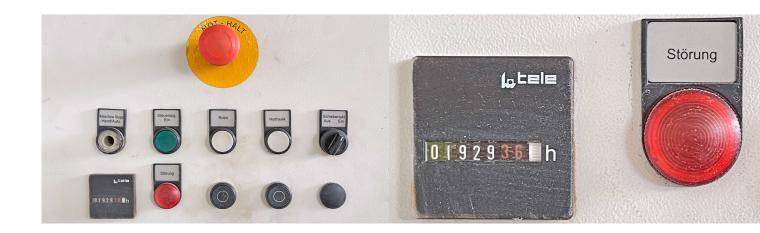

## Technical data Single-shaft shredder with turbo coupling and discharge belt, incl. magnetic drum at the end of the belt

Manufacturer Gross Apparatebau GmbH, Germany Type GAZ 182 V-Rotor Year of construction 2015
Operating hours 1,929 hours, as of June 24
Drive power 55 kW
Power consumption 130 A
Rotor speed 88 rpm
Number of blades 100 pieces
Knife size 40 x 40 mm
Rotor diameter 368 mm
Inlet cross-section 1500 x 1800 mm (I x w)
Feed hopper dimensions 2750 x 3600 mm (I x w)
Weight 6.5 tonnes