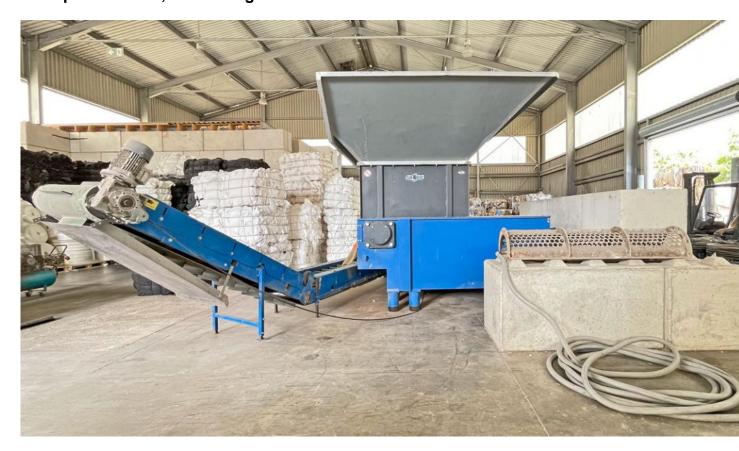

## Technical data Single-shaft shredder with turbo coupling and discharge belt, incl. magnetic drum at the end of the belt

Manufacturer Gross Apparatebau GmbH, Germany Type GAZ 182 V-Rotor Year of construction 2015
Operating hours 1,929 hours, as of June 24
Drive power 55 kW
Power consumption 130 A
Rotor speed 88 rpm
Number of blades 100 pieces
Knife size 40 x 40 mm
Rotor diameter 368 mm
Inlet cross-section 1500 x 1800 mm (I x w)
Feed hopper dimensions 2750 x 3600 mm (I x w)
Weight 6.5 tonnes