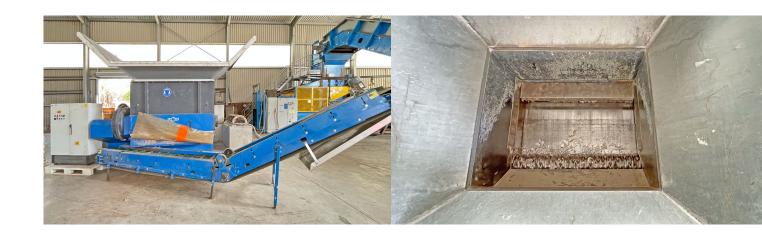

## Technical data Single-shaft shredder with turbo coupling and discharge belt, incl. magnetic drum at the end of the belt

Manufacturer Gross Apparatebau GmbH, Germany Type GAZ 182 V-Rotor Year of construction 2015
Operating hours 1,929 hours, as of June 24
Drive power 55 kW
Power consumption 130 A
Rotor speed 88 rpm
Number of blades 100 pieces
Knife size 40 x 40 mm
Rotor diameter 368 mm
Inlet cross-section 1500 x 1800 mm (I x w)
Feed hopper dimensions 2750 x 3600 mm (I x w)
Weight 6.5 tonnes