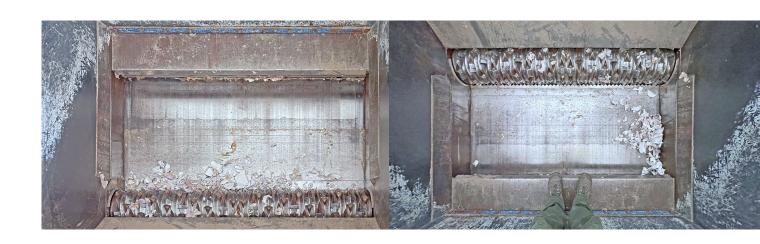

## Technical data Single-shaft shredder with turbo coupling and discharge belt, incl. magnetic drum at the end of the belt

Manufacturer Gross Apparatebau GmbH, Germany Type GAZ 182 V-Rotor Year of construction 2015
Operating hours 1,929 hours, as of June 24
Drive power 55 kW
Power consumption 130 A
Rotor speed 88 rpm
Number of blades 100 pieces
Knife size 40 x 40 mm
Rotor diameter 368 mm
Inlet cross-section 1500 x 1800 mm (I x w)
Feed hopper dimensions 2750 x 3600 mm (I x w)
Weight 6.5 tonnes