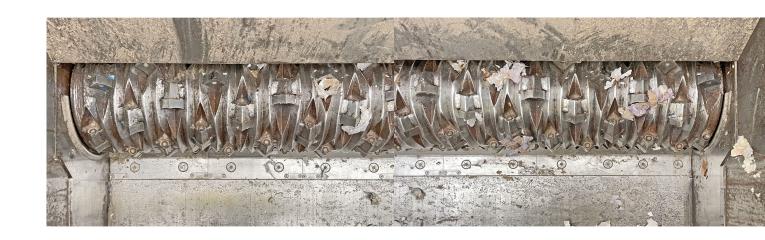

## Technical data Single-shaft shredder with turbo coupling and discharge belt, incl. magnetic drum at the end of the belt

Manufacturer Gross Apparatebau GmbH, Germany Type GAZ 182 V-Rotor Year of construction 2015
Operating hours 1,929 hours, as of June 24
Drive power 55 kW
Power consumption 130 A
Rotor speed 88 rpm
Number of blades 100 pieces
Knife size 40 x 40 mm
Rotor diameter 368 mm
Inlet cross-section 1500 x 1800 mm (I x w)
Feed hopper dimensions 2750 x 3600 mm (I x w)
Weight 6.5 tonnes