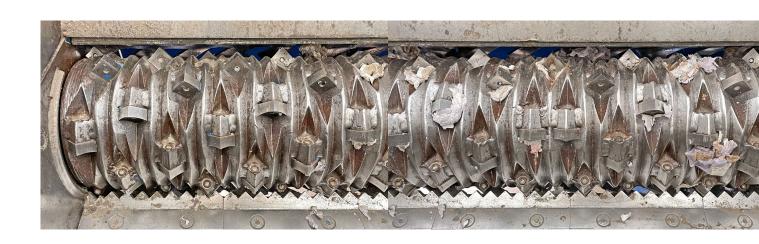

## Technical data Single-shaft shredder with turbo coupling and discharge belt, incl. magnetic drum at the end of the belt

Manufacturer Gross Apparatebau GmbH, Germany Type GAZ 182 V-Rotor Year of construction 2015
Operating hours 1,929 hours, as of June 24
Drive power 55 kW
Power consumption 130 A
Rotor speed 88 rpm
Number of blades 100 pieces
Knife size 40 x 40 mm
Rotor diameter 368 mm
Inlet cross-section 1500 x 1800 mm (I x w)
Feed hopper dimensions 2750 x 3600 mm (I x w)
Weight 6.5 tonnes