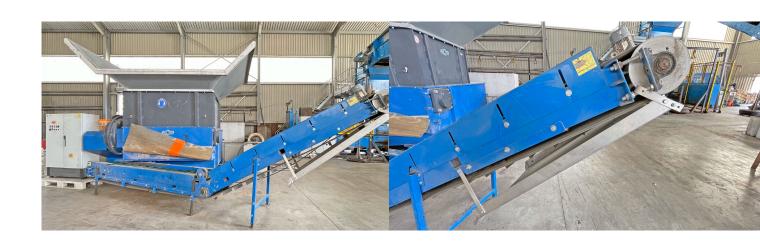

## Technical data Single-shaft shredder with turbo coupling and discharge belt, incl. magnetic drum at the end of the belt

Manufacturer Gross Apparatebau GmbH, Germany Type GAZ 182 V-Rotor Year of construction 2015
Operating hours 1,929 hours, as of June 24
Drive power 55 kW
Power consumption 130 A
Rotor speed 88 rpm
Number of blades 100 pieces
Knife size 40 x 40 mm
Rotor diameter 368 mm
Inlet cross-section 1500 x 1800 mm (I x w)
Feed hopper dimensions 2750 x 3600 mm (I x w)
Weight 6.5 tonnes