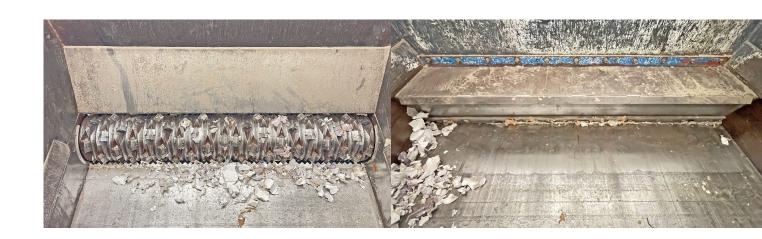

## Technical data Single-shaft shredder with turbo coupling and discharge belt, incl. magnetic drum at the end of the belt

Manufacturer Gross Apparatebau GmbH, Germany Type GAZ 182 V-Rotor Year of construction 2015
Operating hours 1,929 hours, as of June 24
Drive power 55 kW
Power consumption 130 A
Rotor speed 88 rpm
Number of blades 100 pieces
Knife size 40 x 40 mm
Rotor diameter 368 mm
Inlet cross-section 1500 x 1800 mm (I x w)
Feed hopper dimensions 2750 x 3600 mm (I x w)
Weight 6.5 tonnes