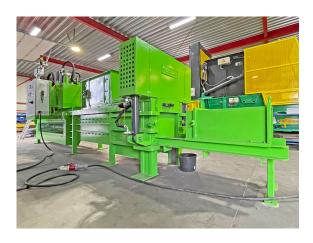

### Technical data packing press / can press / metal sheet press:

Manufacturer unoTech GmbH Type UPAXX 70 Year of manufacture 2019 Operating hours approx. 3,000 hours Pressing force 700 kN at 315 bar Filling opening chute 420 x 1,250 mm (d x w) Channel cross-section (package dimension) 350 x 500 mm (h x w), length depending on material Drive power 30 kW Connected load 40 kW Power consumption, total 70 A Throughput capacity for empty beverage cans with: one pressing stroke approx. 1.7 t/hour two pressing strokes approx. 2.5 t/hour Achieved compaction approx. 1200 kg/m<sup>3</sup> Hydraulic oil tank capacity 850 l Press dimensions built up 8,000 x 1,600 x 2,500 mm (l x w x h) Transport weight press approx. 9.5 t

### Condition of the baler:

The baling press was completely overhauled in our workshop. The press is in a very good condition and is sold with the 12 months OBM parts warranty.