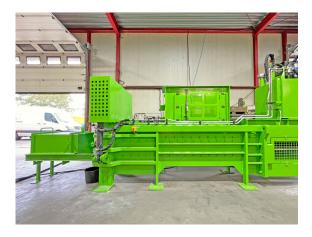

### Technical data packing press / can press / metal sheet press:

Manufacturer unoTech GmbH Type UPAXX 70 Year of manufacture 2019 Operating hours approx. 3,000 hours Pressing force 700 kN at 315 bar Filling opening chute 420 x 1,250 mm (d x w) Channel cross-section (package dimension) 350 x 500 mm (h x w), length depending on material Drive power 30 kW Connected load 40 kW Power consumption, total 70 A Throughput capacity for empty beverage cans with: one pressing stroke approx. 1.7 t/hour two pressing strokes approx. 2.5 t/hour Achieved compaction approx. 1200 kg/m<sup>3</sup> Hydraulic oil tank capacity 850 l Press dimensions built up 8,000 x 1,600 x 2,500 mm (l x w x h) Transport weight press approx. 9.5 t

### Condition of the baler:

The baling press was completely overhauled in our workshop. The press is in a very good condition and is sold with the 12 months OBM parts warranty.