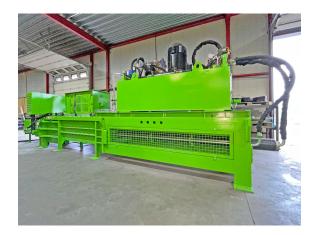

### Technical data packing press / can press / metal sheet press:

Manufacturer unoTech GmbH Type UPAXX 70 Year of manufacture 2019 Operating hours approx. 3,000 hours Pressing force 700 kN at 315 bar Filling opening chute 420 x 1,250 mm (d x w) Channel cross-section (package dimension) 350 x 500 mm (h x w), length depending on material Drive power 30 kW Connected load 40 kW Power consumption, total 70 A Throughput capacity for empty beverage cans with: one pressing stroke approx. 1.7 t/hour two pressing strokes approx. 2.5 t/hour Achieved compaction approx. 1200 kg/m<sup>3</sup> Hydraulic oil tank capacity 850 l Press dimensions built up 8,000 x 1,600 x 2,500 mm (l x w x h) Transport weight press approx. 9.5 t

### Accessories:

Oil cooler 1.5 kW, oil tank heater 1.5 kW, press box made of wear-resistant steel S355

### Condition of the baler:

The baling press was completely overhauled in our workshop. The press is in a very good condition and is sold with the 12 months OBM parts warranty.