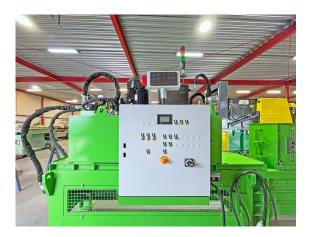

According to the manufacturer, this machine is suitable for pressing tin cans, metal sheet offcuts, sheet steel as well as aliminium, brass and copper waste and was completely overhauled in our workshop.

### Material properties:

According to the manufacturer, this machine is suitable for pressing tin cans, metal sheet offcuts, sheet steel as well as aliminium, brass and copper waste.

### Condition of the baler:

The baling press was completely overhauled in our workshop. The press is in a very good condition and is sold with the 12 months OBM parts warranty.

### Technical data packing press / can press / metal sheet press:

Manufacturer unoTech GmbH Type UPAXX 70 Year of manufacture 2019 Operating hours approx. 3,000 hours Pressing force 700 kN at 315 bar Filling opening chute 420 x 1,250 mm (d x w) Channel cross-section (package dimension) 350 x 500 mm (h x w), length depending on material Drive power 30 kW Connected load 40 kW Power consumption, total 70 A Throughput capacity for empty beverage cans with: one pressing stroke approx. 1.7 t/hour two pressing strokes approx. 2.5 t/hour Achieved compaction approx. 1200 kg/m<sup>3</sup> Hydraulic oil tank capacity 850 l Press dimensions built up 8,000 x 1,600 x 2,500 mm (l x w x h) Transport weight press approx. 9.5 t