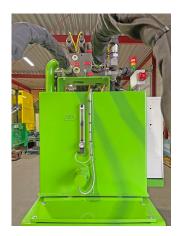

### Accessories:

Oil cooler 1.5 kW, oil tank heater 1.5 kW, press box made of wear-resistant steel S355