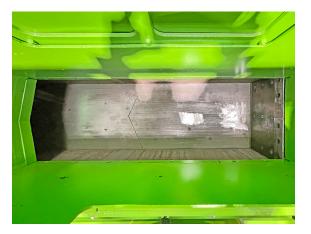

According to the manufacturer, this machine is suitable for pressing tin cans, metal sheet offcuts, sheet steel as well as aliminium, brass and copper waste and was completely overhauled in our workshop.

### Material properties:

According to the manufacturer, this machine is suitable for pressing tin cans, metal sheet offcuts, sheet steel as well as aliminium, brass and copper waste.

### Technical data packing press / can press / metal sheet press:

Manufacturer unoTech GmbH Type UPAXX 70 Year of manufacture 2019 Operating hours approx. 3,000 hours Pressing force 700 kN at 315 bar Filling opening chute 420 x 1,250 mm (d x w) Channel cross-section (package dimension) 350 x 500 mm (h x w), length depending on material Drive power 30 kW Connected load 40 kW Power consumption, total 70 A Throughput capacity for empty beverage cans with: one pressing stroke approx. 1.7 t/hour two pressing strokes approx. 2.5 t/hour Achieved compaction approx. 1200 kg/m<sup>3</sup> Hydraulic oil tank capacity 850 l Press dimensions built up 8,000 x 1,600 x 2,500 mm (l x w x h) Transport weight press approx. 9.5 t