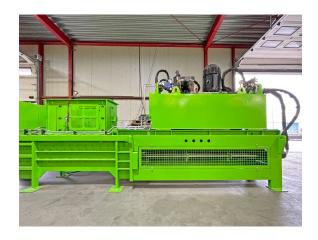

### Technical data packing press / can press / metal sheet press:

Manufacturer unoTech GmbH Type UPAXX 70 Year of manufacture 2019 Operating hours approx. 3,000 hours Pressing force 700 kN at 315 bar Filling opening chute 420 x 1,250 mm (d x w) Channel cross-section (package dimension) 350 x 500 mm (h x w), length depending on material Drive power 30 kW Connected load 40 kW Power consumption, total 70 A Throughput capacity for empty beverage cans with: one pressing stroke approx. 1.7 t/hour two pressing strokes approx. 2.5 t/hour Achieved compaction approx. 1200 kg/m<sup>3</sup> Hydraulic oil tank capacity 850 l Press dimensions built up 8,000 x 1,600 x 2,500 mm (l x w x h) Transport weight press approx. 9.5 t

### Condition of the baler:

The baling press was completely overhauled in our workshop. The press is in a very good condition and is sold with the 12 months OBM parts warranty.