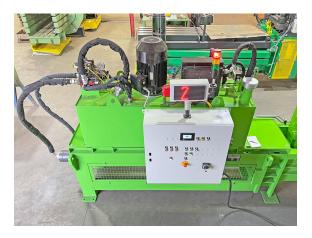

### Technical data packing press / can press / metal sheet press:

Manufacturer unoTech GmbH Type UPAXX 70 Year of manufacture 2019 Operating hours approx. 3,000 hours Pressing force 700 kN at 315 bar Filling opening chute 420 x 1,250 mm (d x w) Channel cross-section (package dimension) 350 x 500 mm (h x w), length depending on material Drive power 30 kW Connected load 40 kW Power consumption, total 70 A Throughput capacity for empty beverage cans with: one pressing stroke approx. 1.7 t/hour two pressing strokes approx. 2.5 t/hour Achieved compaction approx. 1200 kg/m<sup>3</sup> Hydraulic oil tank capacity 850 l Press dimensions built up 8,000 x 1,600 x 2,500 mm (l x w x h) Transport weight press approx. 9.5 t

### Accessories:

Oil cooler 1.5 kW, oil tank heater 1.5 kW, press box made of wear-resistant steel S355