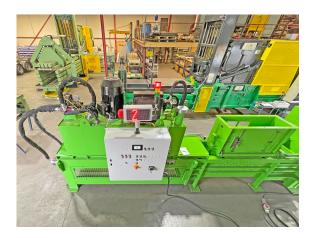

### Technical data packing press / can press / metal sheet press:

Manufacturer unoTech GmbH Type UPAXX 70 Year of manufacture 2019 Operating hours approx. 3,000 hours Pressing force 700 kN at 315 bar Filling opening chute 420 x 1,250 mm (d x w) Channel cross-section (package dimension) 350 x 500 mm (h x w), length depending on material Drive power 30 kW Connected load 40 kW Power consumption, total 70 A Throughput capacity for empty beverage cans with: one pressing stroke approx. 1.7 t/hour two pressing strokes approx. 2.5 t/hour Achieved compaction approx. 1200 kg/m<sup>3</sup> Hydraulic oil tank capacity 850 l Press dimensions built up 8,000 x 1,600 x 2,500 mm (l x w x h) Transport weight press approx. 9.5 t

### Accessories:

Oil cooler 1.5 kW, oil tank heater 1.5 kW, press box made of wear-resistant steel S355