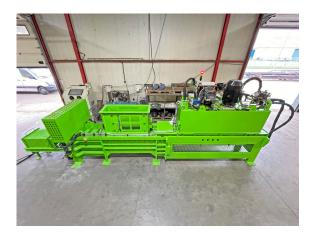

### Technical data packing press / can press / metal sheet press:

Manufacturer unoTech GmbH Type UPAXX 70 Year of manufacture 2019 Operating hours approx. 3,000 hours Pressing force 700 kN at 315 bar Filling opening chute 420 x 1,250 mm (d x w) Channel cross-section (package dimension) 350 x 500 mm (h x w), length depending on material Drive power 30 kW Connected load 40 kW Power consumption, total 70 A Throughput capacity for empty beverage cans with: one pressing stroke approx. 1.7 t/hour two pressing strokes approx. 2.5 t/hour Achieved compaction approx. 1200 kg/m<sup>3</sup> Hydraulic oil tank capacity 850 l Press dimensions built up 8,000 x 1,600 x 2,500 mm (l x w x h) Transport weight press approx. 9.5 t

### Accessories:

Oil cooler 1.5 kW, oil tank heater 1.5 kW, press box made of wear-resistant steel S355

### Condition of the baler:

The baling press was completely overhauled in our workshop. The press is in a very good condition and is sold with the 12 months OBM parts warranty.