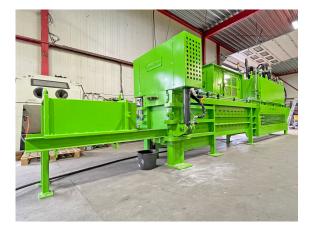

### Technical data packing press / can press / metal sheet press:

Manufacturer unoTech GmbH Type UPAXX 70 Year of manufacture 2019 Operating hours approx. 3,000 hours Pressing force 700 kN at 315 bar Filling opening chute 420 x 1,250 mm (d x w) Channel cross-section (package dimension) 350 x 500 mm (h x w), length depending on material Drive power 30 kW Connected load 40 kW Power consumption, total 70 A Throughput capacity for empty beverage cans with: one pressing stroke approx. 1.7 t/hour two pressing strokes approx. 2.5 t/hour Achieved compaction approx. 1200 kg/m<sup>3</sup> Hydraulic oil tank capacity 850 l Press dimensions built up 8,000 x 1,600 x 2,500 mm (l x w x h) Transport weight press approx. 9.5 t

### Accessories:

Oil cooler 1.5 kW, oil tank heater 1.5 kW, press box made of wear-resistant steel S355

### Condition of the baler:

The baling press was completely overhauled in our workshop. The press is in a very good condition and is sold with the 12 months OBM parts warranty.