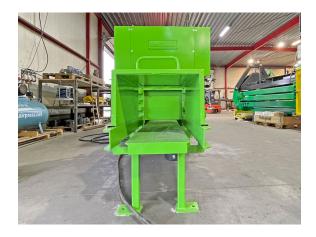

### Technical data packing press / can press / metal sheet press:

Manufacturer unoTech GmbH Type UPAXX 70 Year of manufacture 2019 Operating hours approx. 3,000 hours Pressing force 700 kN at 315 bar Filling opening chute 420 x 1,250 mm (d x w) Channel cross-section (package dimension) 350 x 500 mm (h x w), length depending on material Drive power 30 kW Connected load 40 kW Power consumption, total 70 A Throughput capacity for empty beverage cans with: one pressing stroke approx. 1.7 t/hour two pressing strokes approx. 2.5 t/hour Achieved compaction approx. 1200 kg/m<sup>3</sup> Hydraulic oil tank capacity 850 l Press dimensions built up 8,000 x 1,600 x 2,500 mm (l x w x h) Transport weight press approx. 9.5 t

### Material properties:

According to the manufacturer, this machine is suitable for pressing tin cans, metal sheet offcuts, sheet steel as well as aliminium, brass and copper waste.