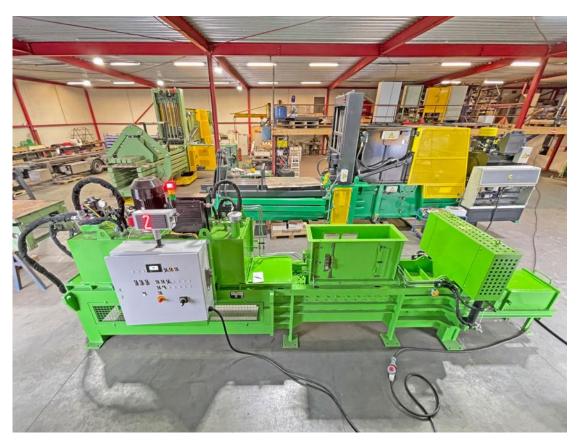

### Technical data packing press / can press / metal sheet press:

Manufacturer unoTech GmbH Type UPAXX 70 Year of manufacture 2019 Operating hours approx. 3,000 hours Pressing force 700 kN at 315 bar Filling opening chute 420 x 1,250 mm (d x w) Channel cross-section (package dimension) 350 x 500 mm (h x w), length depending on material Drive power 30 kW Connected load 40 kW Power consumption, total 70 A Throughput capacity for empty beverage cans with: one pressing stroke approx. 1.7 t/hour two pressing strokes approx. 2.5 t/hour Achieved compaction approx. 1200 kg/m<sup>3</sup> Hydraulic oil tank capacity 850 l Press dimensions built up 8,000 x 1,600 x 2,500 mm (l x w x h) Transport weight press approx. 9.5 t

### Accessories:

Oil cooler 1.5 kW, oil tank heater 1.5 kW, press box made of wear-resistant steel S355

### Condition of the baler:

The baling press was completely overhauled in our workshop. The press is in a very good condition and is sold with the 12 months OBM parts warranty.