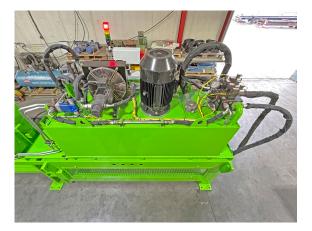

### Accessories:

Oil cooler 1.5 kW, oil tank heater 1.5 kW, press box made of wear-resistant steel S355

### Technical data packing press / can press / metal sheet press:

Manufacturer unoTech GmbH Type UPAXX 70 Year of manufacture 2019 Operating hours approx. 3,000 hours Pressing force 700 kN at 315 bar Filling opening chute 420 x 1,250 mm (d x w) Channel cross-section (package dimension) 350 x 500 mm (h x w), length depending on material Drive power 30 kW Connected load 40 kW Power consumption, total 70 A Throughput capacity for empty beverage cans with: one pressing stroke approx. 1.7 t/hour two pressing strokes approx. 2.5 t/hour Achieved compaction approx. 1200 kg/m<sup>3</sup> Hydraulic oil tank capacity 850 l Press dimensions built up 8,000 x 1,600 x 2,500 mm (l x w x h) Transport weight press approx. 9.5 t