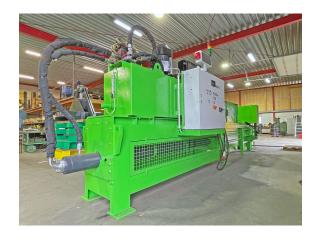

According to the manufacturer, this machine is suitable for pressing tin cans, metal sheet offcuts, sheet steel as well as aliminium, brass and copper waste and was completely overhauled in our workshop.

### Technical data packing press / can press / metal sheet press:

Manufacturer unoTech GmbH Type UPAXX 70 Year of manufacture 2019 Operating hours approx. 3,000 hours Pressing force 700 kN at 315 bar Filling opening chute 420 x 1,250 mm (d x w) Channel cross-section (package dimension) 350 x 500 mm (h x w), length depending on material Drive power 30 kW Connected load 40 kW Power consumption, total 70 A Throughput capacity for empty beverage cans with: one pressing stroke approx. 1.7 t/hour two pressing strokes approx. 2.5 t/hour Achieved compaction approx. 1200 kg/m<sup>3</sup> Hydraulic oil tank capacity 850 l Press dimensions built up 8,000 x 1,600 x 2,500 mm (l x w x h) Transport weight press approx. 9.5 t

### Material properties:

According to the manufacturer, this machine is suitable for pressing tin cans, metal sheet offcuts, sheet steel as well as aliminium, brass and copper waste.

### Condition of the baler:

The baling press was completely overhauled in our workshop. The press is in a very good condition and is sold with the 12 months OBM parts warranty.