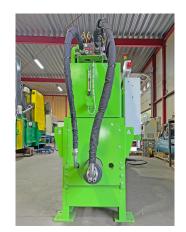

### Technical data packing press / can press / metal sheet press:

Manufacturer unoTech GmbH Type UPAXX 70 Year of manufacture 2019 Operating hours approx. 3,000 hours Pressing force 700 kN at 315 bar Filling opening chute 420 x 1,250 mm (d x w) Channel cross-section (package dimension) 350 x 500 mm (h x w), length depending on material Drive power 30 kW Connected load 40 kW Power consumption, total 70 A Throughput capacity for empty beverage cans with: one pressing stroke approx. 1.7 t/hour two pressing strokes approx. 2.5 t/hour Achieved compaction approx. 1200 kg/m<sup>3</sup> Hydraulic oil tank capacity 850 l Press dimensions built up 8,000 x 1,600 x 2,500 mm (l x w x h) Transport weight press approx. 9.5 t

### Condition of the baler:

The baling press was completely overhauled in our workshop. The press is in a very good condition and is sold with the 12 months OBM parts warranty.