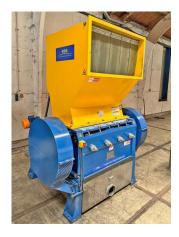

### Technical data on the granulator:

Manufacturer RSS Recycling Shredders & Solutions B.V. Type 1000 F32 Year of construction 2022 Operating hours 120 hours, as of July 24 Drive power 45 kW drive motor and 0.75 kW hydraulic motor for opening and closing the top of the granulator Throughput capacity approx. 1,000 kg/hour, with new knives, 14 mm screen and HDPE fraction pre-shredded to approx. 60 mm Rotor length approx. 1000 mm Rotor speed approx. 460 rpm. Rotor knives, 3 rows in Chefron shape 2 rows of stator knives Screen hole size 14 mm, other sizes are of course possible Machine dimensions 1775 x 1825 x 2450 mm (L x W x H) Machine weight 3250 kg

## Condition of the machine:

Very good, almost new condition with only 120 operating hours. The granulator line is ready for immediate use