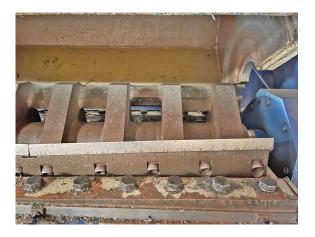

### Technical data on the granulator:

Manufacturer RSS Recycling Shredders & Solutions B.V. Type 1000 F32 Year of construction 2022 Operating hours 120 hours, as of July 24 Drive power 45 kW drive motor and 0.75 kW hydraulic motor for opening and closing the top of the granulator Throughput capacity approx. 1,000 kg/hour, with new knives, 14 mm screen and HDPE fraction pre-shredded to approx. 60 mm Rotor length approx. 1000 mm Rotor speed approx. 460 rpm. Rotor knives, 3 rows in Chefron shape 2 rows of stator knives Screen hole size 14 mm, other sizes are of course possible Machine dimensions 1775 x 1825 x 2450 mm (L x W x H) Machine weight 3250 kg

### Accessories:

- 1 new knive set, unused
- 1 piece air conveyor system with cyclone for the ground material
- 1 bagging rack for big bags
- 1 automatic hollow knife grinding machine, manufacturer AVB, for regrinding the knives