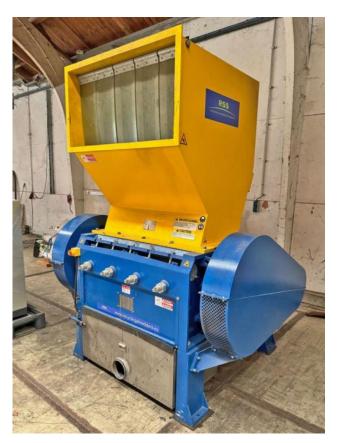

### Technical data on the granulator:

Manufacturer RSS Recycling Shredders & Solutions B.V. Type 1000 F32 Year of construction 2022 Operating hours 120 hours, as of July 24 Drive power 45 kW drive motor and 0.75 kW hydraulic motor for opening and closing the top of the granulator Throughput capacity approx. 1,000 kg/hour, with new knives, 14 mm screen and HDPE fraction pre-shredded to approx. 60 mm Rotor length approx. 1000 mm Rotor speed approx. 460 rpm. Rotor knives, 3 rows in Chefron shape 2 rows of stator knives Screen hole size 14 mm, other sizes are of course possible Machine dimensions 1775 x 1825 x 2450 mm (L x W x H) Machine weight 3250 kg

### Accessories:

- 1 new knive set, unused
- 1 piece air conveyor system with cyclone for the ground material
- 1 bagging rack for big bags
- 1 automatic hollow knife grinding machine, manufacturer AVB, for regrinding the knives

## Condition of the machine:

Very good, almost new condition with only 120 operating hours. The granulator line is ready for immediate use