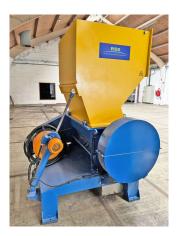

### Technical data on the granulator:

Manufacturer RSS Recycling Shredders & Solutions B.V. Type 1000 F32 Year of construction 2022 Operating hours 120 hours, as of July 24 Drive power 45 kW drive motor and 0.75 kW hydraulic motor for opening and closing the top of the granulator Throughput capacity approx. 1,000 kg/hour, with new knives, 14 mm screen and HDPE fraction pre-shredded to approx. 60 mm Rotor length approx. 1000 mm Rotor speed approx. 460 rpm. Rotor knives, 3 rows in Chefron shape 2 rows of stator knives Screen hole size 14 mm, other sizes are of course possible Machine dimensions 1775 x 1825 x 2450 mm (L x W x H) Machine weight 3250 kg

## Condition of the machine:

Very good, almost new condition with only 120 operating hours. The granulator line is ready for immediate use