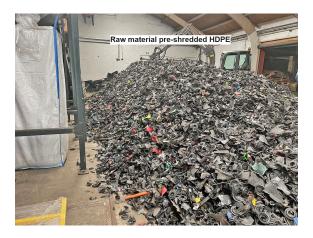

### Technical data on the granulator:

Manufacturer RSS Recycling Shredders & Solutions B.V. Type 1000 F32 Year of construction 2022 Operating hours 120 hours, as of July 24 Drive power 45 kW drive motor and 0.75 kW hydraulic motor for opening and closing the top of the granulator Throughput capacity approx. 1,000 kg/hour, with new knives, 14 mm screen and HDPE fraction pre-shredded to approx. 60 mm Rotor length approx. 1000 mm Rotor speed approx. 460 rpm. Rotor knives, 3 rows in Chefron shape 2 rows of stator knives Screen hole size 14 mm, other sizes are of course possible Machine dimensions 1775 x 1825 x 2450 mm (L x W x H) Machine weight 3250 kg