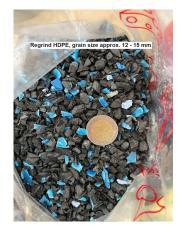

### Technical data on the granulator:

Manufacturer RSS Recycling Shredders & Solutions B.V. Type 1000 F32 Year of construction 2022 Operating hours 120 hours, as of July 24 Drive power 45 kW drive motor and 0.75 kW hydraulic motor for opening and closing the top of the granulator Throughput capacity approx. 1,000 kg/hour, with new knives, 14 mm screen and HDPE fraction pre-shredded to approx. 60 mm Rotor length approx. 1000 mm Rotor speed approx. 460 rpm. Rotor knives, 3 rows in Chefron shape 2 rows of stator knives Screen hole size 14 mm, other sizes are of course possible Machine dimensions 1775 x 1825 x 2450 mm (L x W x H) Machine weight 3250 kg