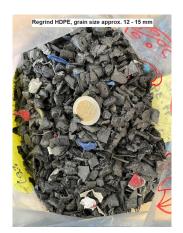

### Technical data on the granulator:

Manufacturer RSS Recycling Shredders & Solutions B.V. Type 1000 F32 Year of construction 2022 Operating hours 120 hours, as of July 24 Drive power 45 kW drive motor and 0.75 kW hydraulic motor for opening and closing the top of the granulator Throughput capacity approx. 1,000 kg/hour, with new knives, 14 mm screen and HDPE fraction pre-shredded to approx. 60 mm Rotor length approx. 1000 mm Rotor speed approx. 460 rpm. Rotor knives, 3 rows in Chefron shape 2 rows of stator knives Screen hole size 14 mm, other sizes are of course possible Machine dimensions 1775 x 1825 x 2450 mm (L x W x H) Machine weight 3250 kg