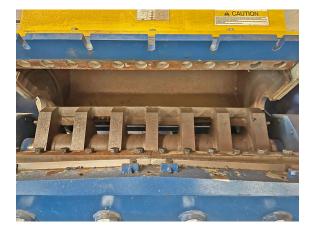

### Technical data on the granulator:

Manufacturer RSS Recycling Shredders & Solutions B.V. Type 1000 F32 Year of construction 2022 Operating hours 120 hours, as of July 24 Drive power 45 kW drive motor and 0.75 kW hydraulic motor for opening and closing the top of the granulator Throughput capacity approx. 1,000 kg/hour, with new knives, 14 mm screen and HDPE fraction pre-shredded to approx. 60 mm Rotor length approx. 1000 mm Rotor speed approx. 460 rpm. Rotor knives, 3 rows in Chefron shape 2 rows of stator knives Screen hole size 14 mm, other sizes are of course possible Machine dimensions 1775 x 1825 x 2450 mm (L x W x H) Machine weight 3250 kg

## Condition of the machine:

Very good, almost new condition with only 120 operating hours. The granulator line is ready for immediate use