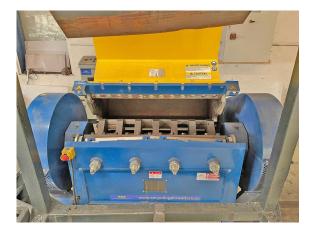

### Technical data on the granulator:

Manufacturer RSS Recycling Shredders & Solutions B.V. Type 1000 F32 Year of construction 2022 Operating hours 120 hours, as of July 24 Drive power 45 kW drive motor and 0.75 kW hydraulic motor for opening and closing the top of the granulator Throughput capacity approx. 1,000 kg/hour, with new knives, 14 mm screen and HDPE fraction pre-shredded to approx. 60 mm Rotor length approx. 1000 mm Rotor speed approx. 460 rpm. Rotor knives, 3 rows in Chefron shape 2 rows of stator knives Screen hole size 14 mm, other sizes are of course possible Machine dimensions 1775 x 1825 x 2450 mm (L x W x H) Machine weight 3250 kg

## Condition of the machine:

Very good, almost new condition with only 120 operating hours. The granulator line is ready for immediate use