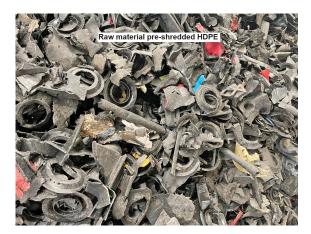

### Technical data on the granulator:

Manufacturer RSS Recycling Shredders & Solutions B.V. Type 1000 F32 Year of construction 2022 Operating hours 120 hours, as of July 24 Drive power 45 kW drive motor and 0.75 kW hydraulic motor for opening and closing the top of the granulator Throughput capacity approx. 1,000 kg/hour, with new knives, 14 mm screen and HDPE fraction pre-shredded to approx. 60 mm Rotor length approx. 1000 mm Rotor speed approx. 460 rpm. Rotor knives, 3 rows in Chefron shape 2 rows of stator knives Screen hole size 14 mm, other sizes are of course possible Machine dimensions 1775 x 1825 x 2450 mm (L x W x H) Machine weight 3250 kg