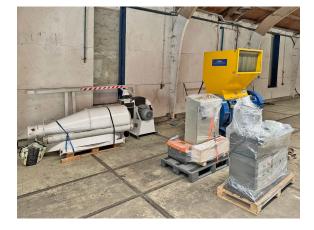

For sale is a complete shredding line consisting of a granulator, an air conveying system for the ground material, a bagging rack for big bags, an automatic hollow knife grinding machine for regrinding the knives and a complete unused set of replacement knives.

### Accessories:

- 1 new knive set, unused
- 1 piece air conveyor system with cyclone for the ground material
- 1 bagging rack for big bags
- 1 automatic hollow knife grinding machine, manufacturer AVB, for regrinding the knives

## Condition of the machine:

Very good, almost new condition with only 120 operating hours. The granulator line is ready for immediate use