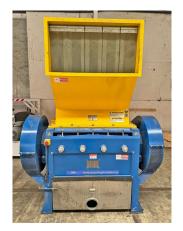

### Technical data on the granulator:

Manufacturer RSS Recycling Shredders & Solutions B.V. Type 1000 F32 Year of construction 2022 Operating hours 120 hours, as of July 24 Drive power 45 kW drive motor and 0.75 kW hydraulic motor for opening and closing the top of the granulator Throughput capacity approx. 1,000 kg/hour, with new knives, 14 mm screen and HDPE fraction pre-shredded to approx. 60 mm Rotor length approx. 1000 mm Rotor speed approx. 460 rpm. Rotor knives, 3 rows in Chefron shape 2 rows of stator knives Screen hole size 14 mm, other sizes are of course possible Machine dimensions 1775 x 1825 x 2450 mm (L x W x H) Machine weight 3250 kg

## Condition of the machine:

Very good, almost new condition with only 120 operating hours. The granulator line is ready for immediate use