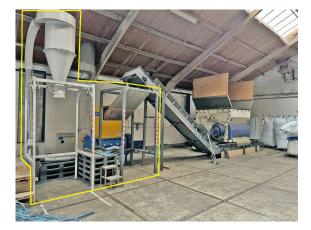

For sale is a complete shredding line consisting of a granulator, an air conveying system for the ground material, a bagging rack for big bags, an automatic hollow knife grinding machine for regrinding the knives and a complete unused set of replacement knives.

### Accessories:

- 1 new knive set, unused
- 1 piece air conveyor system with cyclone for the ground material
- 1 bagging rack for big bags
- 1 automatic hollow knife grinding machine, manufacturer AVB, for regrinding the knives