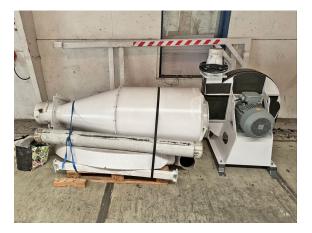

### Technical data on the granulator:

Manufacturer RSS Recycling Shredders & Solutions B.V. Type 1000 F32 Year of construction 2022 Operating hours 120 hours, as of July 24 Drive power 45 kW drive motor and 0.75 kW hydraulic motor for opening and closing the top of the granulator Throughput capacity approx. 1,000 kg/hour, with new knives, 14 mm screen and HDPE fraction pre-shredded to approx. 60 mm Rotor length approx. 1000 mm Rotor speed approx. 460 rpm. Rotor knives, 3 rows in Chefron shape 2 rows of stator knives Screen hole size 14 mm, other sizes are of course possible Machine dimensions 1775 x 1825 x 2450 mm (L x W x H) Machine weight 3250 kg

## Condition of the machine:

Very good, almost new condition with only 120 operating hours. The granulator line is ready for immediate use