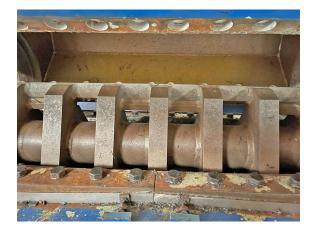

### Technical data on the granulator:

Manufacturer RSS Recycling Shredders & Solutions B.V. Type 1000 F32 Year of construction 2022 Operating hours 120 hours, as of July 24 Drive power 45 kW drive motor and 0.75 kW hydraulic motor for opening and closing the top of the granulator Throughput capacity approx. 1,000 kg/hour, with new knives, 14 mm screen and HDPE fraction pre-shredded to approx. 60 mm Rotor length approx. 1000 mm Rotor speed approx. 460 rpm. Rotor knives, 3 rows in Chefron shape 2 rows of stator knives Screen hole size 14 mm, other sizes are of course possible Machine dimensions 1775 x 1825 x 2450 mm (L x W x H) Machine weight 3250 kg

### Accessories:

- 1 new knive set, unused
- 1 piece air conveyor system with cyclone for the ground material
- 1 bagging rack for big bags
- 1 automatic hollow knife grinding machine, manufacturer AVB, for regrinding the knives