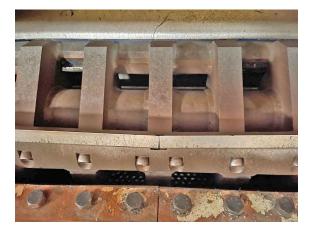

### Technical data on the granulator:

Manufacturer RSS Recycling Shredders & Solutions B.V. Type 1000 F32 Year of construction 2022 Operating hours 120 hours, as of July 24 Drive power 45 kW drive motor and 0.75 kW hydraulic motor for opening and closing the top of the granulator Throughput capacity approx. 1,000 kg/hour, with new knives, 14 mm screen and HDPE fraction pre-shredded to approx. 60 mm Rotor length approx. 1000 mm Rotor speed approx. 460 rpm. Rotor knives, 3 rows in Chefron shape 2 rows of stator knives Screen hole size 14 mm, other sizes are of course possible Machine dimensions 1775 x 1825 x 2450 mm (L x W x H) Machine weight 3250 kg

### Accessories:

- 1 new knive set, unused
- 1 piece air conveyor system with cyclone for the ground material
- 1 bagging rack for big bags
- 1 automatic hollow knife grinding machine, manufacturer AVB, for regrinding the knives