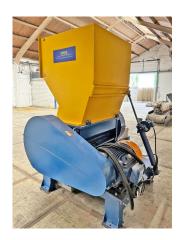

### Technical data on the granulator:

Manufacturer RSS Recycling Shredders & Solutions B.V. Type 1000 F32 Year of construction 2022 Operating hours 120 hours, as of July 24 Drive power 45 kW drive motor and 0.75 kW hydraulic motor for opening and closing the top of the granulator Throughput capacity approx. 1,000 kg/hour, with new knives, 14 mm screen and HDPE fraction pre-shredded to approx. 60 mm Rotor length approx. 1000 mm Rotor speed approx. 460 rpm. Rotor knives, 3 rows in Chefron shape 2 rows of stator knives Screen hole size 14 mm, other sizes are of course possible Machine dimensions 1775 x 1825 x 2450 mm (L x W x H) Machine weight 3250 kg

## Condition of the machine:

Very good, almost new condition with only 120 operating hours. The granulator line is ready for immediate use