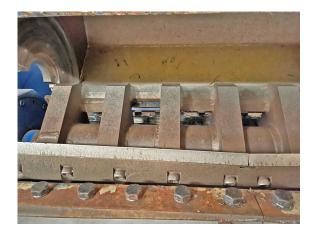

### Technical data on the granulator:

Manufacturer RSS Recycling Shredders & Solutions B.V. Type 1000 F32 Year of construction 2022 Operating hours 120 hours, as of July 24 Drive power 45 kW drive motor and 0.75 kW hydraulic motor for opening and closing the top of the granulator Throughput capacity approx. 1,000 kg/hour, with new knives, 14 mm screen and HDPE fraction pre-shredded to approx. 60 mm Rotor length approx. 1000 mm Rotor speed approx. 460 rpm. Rotor knives, 3 rows in Chefron shape 2 rows of stator knives Screen hole size 14 mm, other sizes are of course possible Machine dimensions 1775 x 1825 x 2450 mm (L x W x H) Machine weight 3250 kg

### Accessories:

- 1 new knive set, unused
- 1 piece air conveyor system with cyclone for the ground material
- 1 bagging rack for big bags
- 1 automatic hollow knife grinding machine, manufacturer AVB, for regrinding the knives